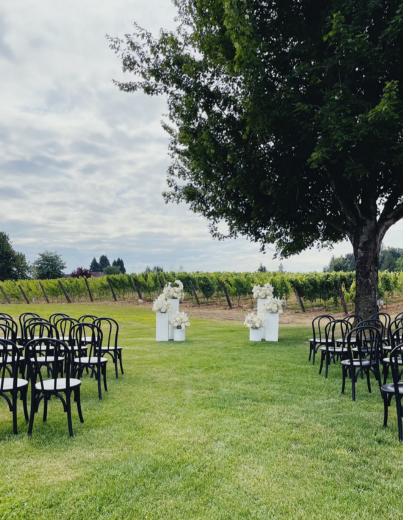

## 2024 & 2025 WEDDING PACKAGE

Welcome to Cannon Estate, a private residence located in the heart of Historic Mt. Lehman. Designed by Award Winning Interior Designer, Ben Leavitt from Plaidfox Design in Vancouver, the home rests on 20 acres, 12.4 of which are planted with a mature and active vineyard. The estate is engulfed in 180-degree mountain views, spanning from the Golden Ears to Mt. Cheam to Mt. Baker. Cannon Estate can comfortably accommodate up to 150 guests and events are held outdoors (tent strongly recommended). The event area includes the use of two covered areas suitable for Bar and Band/DJ setup.

## DETAILS

- A three-day rental structure of set up/event/take-down
- A 30 minute session for the bride and groom to take photos in the grand staircase in our home
- Access to the vineyard for photos
- 23% discount on all Cannon wines
- · Day of event coordinator required
- · Max capacity 150 guests