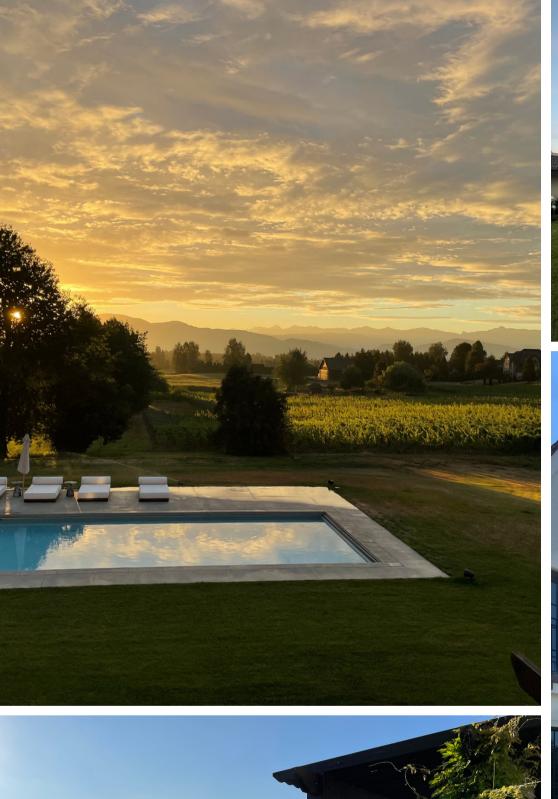

## 2024 & 2025 WEDDING PACKAGE

Welcome to Cannon Estate, a private residence located in the heart of Historic Mt. Lehman. Designed by Award Winning Interior Designer, Ben Leavitt from Plaidfox Design in Vancouver, the home rests on 20 acres, 12.4 of which are planted with a mature and active vineyard. The estate is engulfed in 180-degree mountain views, spanning from the Golden Ears to Mt. Cheam to Mt. Baker. Cannon Estate can comfortably accommodate up to 150 guests and events are held outdoors (tent strongly recommended). The event area includes the use of two covered areas suitable for Bar and Band/DJ setup.