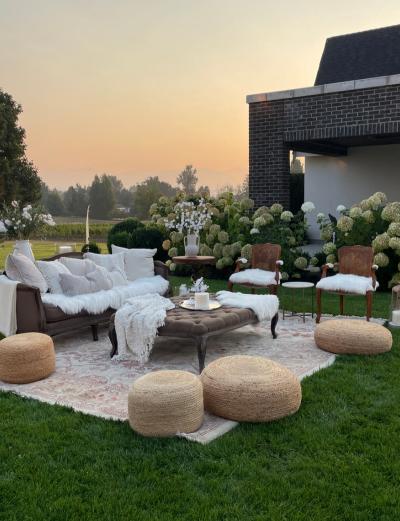

## 2024 & 2025 WEDDING PACKAGE

Welcome to Cannon Estate, a private residence located in the heart of Historic Mt. Lehman. Designed by Award Winning Interior Designer, Ben Leavitt from Plaidfox Design in Vancouver, the home rests on 20 acres, 12.4 of which are planted with a mature and active vineyard. The estate is engulfed in 180-degree mountain views, spanning from the Golden Ears to Mt. Cheam to Mt. Baker. Cannon Estate can comfortably accommodate up to 150 guests and events are held outdoors (tent strongly recommended). The event area includes the use of two covered areas suitable for Bar and Band/DJ setup.