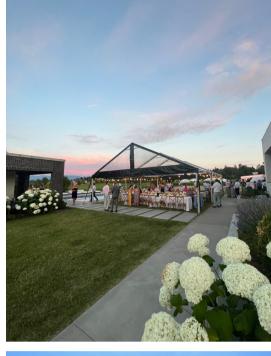

## 2024 & 2025 WEDDING PACKAGE

Welcome to Cannon Estate, a private residence located in the heart of Historic Mt. Lehman. Designed by Award Winning Interior Designer, Ben Leavitt from Plaidfox Design in Vancouver, the home rests on 20 acres, 12.4 of which are planted with a mature and active vineyard. The estate is engulfed in 180-degree mountain views, spanning from the Golden Ears to Mt. Cheam to Mt. Baker. Cannon Estate can comfortably accommodate up to 150 guests and events are held outdoors (tent strongly recommended). The event area includes the use of two covered areas suitable for Bar and Band/DJ setup.

## DETAILS

- A three-day rental structure of set up/event/take-down
- A 30 minute session for the bride and groom to take photos in the grand staircase in our home
- Access to the vineyard for photos
- 23% discount on all Cannon wines
- · Day of event coordinator required
- · Max capacity 150 guests