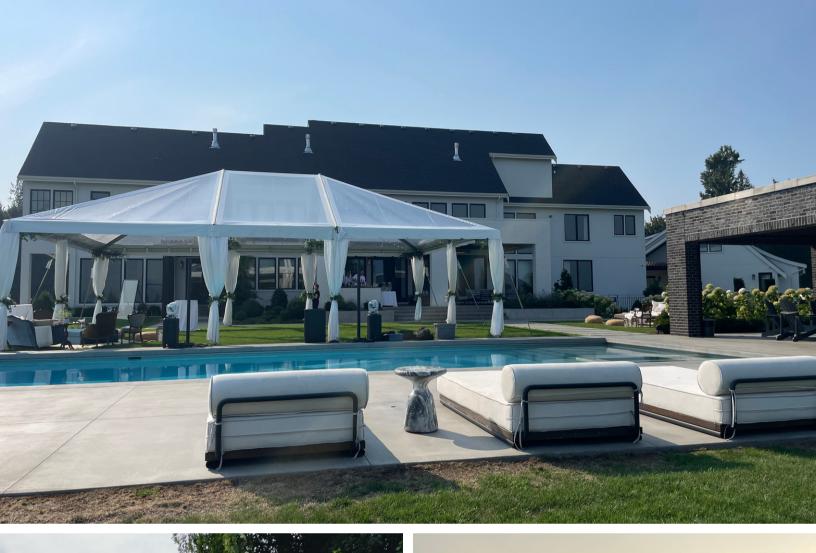

## 2024 & 2025 WEDDING PACKAGE

Welcome to Cannon Estate, a private residence located in the heart of Historic Mt. Lehman. Designed by Award Winning Interior Designer, Ben Leavitt from Plaidfox Design in Vancouver, the home rests on 20 acres, 12.4 of which are planted with a mature and active vineyard. The estate is engulfed in 180-degree mountain views, spanning from the Golden Ears to Mt. Cheam to Mt. Baker. Cannon Estate can comfortably accommodate up to 150 guests and events are held outdoors (tent strongly recommended). The event area includes the use of two covered areas suitable for Bar and Band/DJ setup.

## PRICING

Tier One \$12,500

- · Use of the outdoor venue & bridal suite/spa
- Includes a \$500 Cannon wine credit

Tier Two \$15,000

- Use of the outdoor venue, bridal suite/spa & indoor kitchen use for catering staff
- Includes a \$1,000 Cannon wine credit